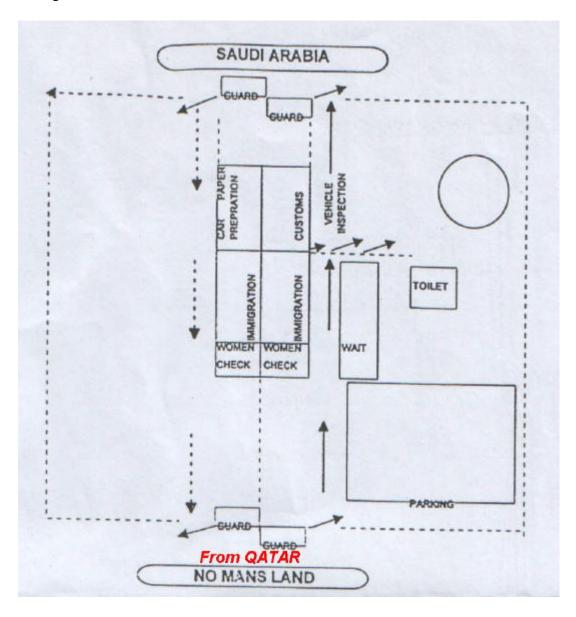

## PROCEDURES FOR ABU SAMBA (OUT BOUND)

- 1. Park your car on a safe side.
- 2. Collect vehicle permission slip after showing car ownership from custom office.
- 3. Go to immigration window and fill up immigration cards for exit exactly as per passport details.
- 4. Hand over the following to immigration window clerk.
  - a. passports
  - b. exit cards
  - c. car permission slip
  - d. Exit permit (this will be retained by immigration)
- 5. After receiving documents back check the following
  - a. All passports for exit stamps
  - b. Car permission slip duty stamped.
- 6. Drive to gate where the guard will check passports and count/identify numbers on board.

## PROCEDURES FOR SALWA (OUT BOUND)

- 1. Park in the Q.
- 2. Collect immigration cards for entry from Non GCC window and fill up as per exact details of passport.
- 3. Hand over the following to immigration clerk
  - a. Passports
  - b. Entry cards
- 4. After receiving passports check for entry stamps in each one.
- 5. Proceed to custom window and hand over car permission slip and passports. A custom officer will be detailed to inspect car & luggage. Collect your passports & slip back.
- 6. After custom formalities, car permission slip will be stamped by custom officer.
- 7. Drive to the entry barrier and hand over the car permission slip to the guard.

#### PROCEDURES FOR SALWA AND ABU SAMRA (IN BOUND)

They are exactly the same except that they will be in the reverse order.