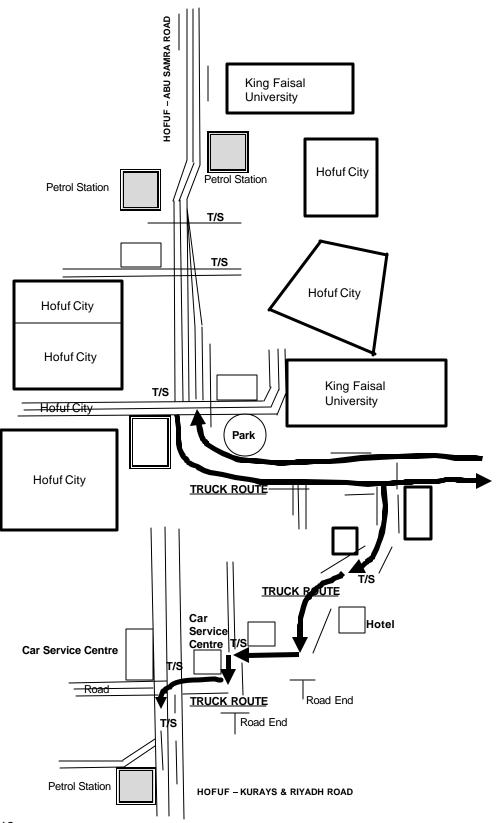

-----------------|
| 1      | HALBAN                   |                  |               | CALCULATION BASED ON AVERAGE SPEED OF 120 km/hr                          |
| 2      | ZALIM                    | 256              | 2 hr 10 min   |                                                                          |
|        | MEQAT (Sail<br>Kabeer)   | 254              |               | - Look for WADI SAIL KABEER Exit when passing Taif to go to Meqat Mosque |
| 4      | HARAM SHARIF<br>(Makkah) | 96               | 50 min        | - Recommended AL AKHWAN Hotel, tel: 574-7752 / 574 -7559                 |
|        | Total for the day        | 606              | 5 hr 10 min   |                                                                          |

#### **HOFUF CITY BY PASS DRAWING #2**



# RETURN JOURNEY ROUTE PLAN FIRST DAY

RECOMMENDED LAST DEPARTURE TIME FROM MADINAH AT 0830 HRS

| S. No. | PLACE              | DISTANCE<br>(km) | I IIMING (Ann ) | REMARKS                                         |
|--------|--------------------|------------------|-----------------|-------------------------------------------------|
| 1      | MADINAH            |                  |                 | CALCULATION BASED ON AVERAGE SPEED OF 120 km/hr |
| 2      | MADINAH<br>AIRPORT | 28               | 15 min          | - Take fuel & change oil at pump on outskirts   |
| 3      | JAFNIYAH           | 235              | 1 hr 55 min     | - Take fuel (f required)                        |
| 4      | BURAYDAH<br>BYPASS | 273              | 2 hr 15 min     | - Do not enter Buraydah & take bypass