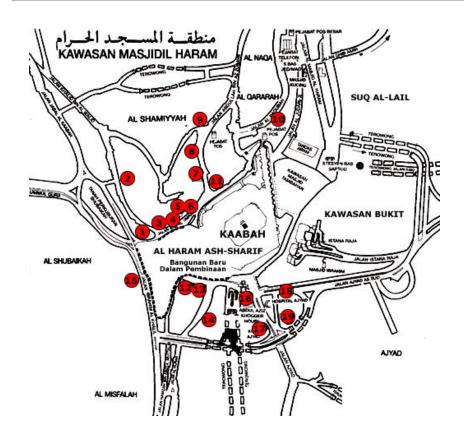

Hotels in Mekkah

1 of 1 8/9/2003 3:12 PM

# **Hotel Locations and Phone Numbers: MEKKAH**

| No: Name               | Telephone No:   | No: Name               | Telephone No:   |
|------------------------|-----------------|------------------------|-----------------|
| 19 Ajyad Makkah Hotel  | 5720500         | 12 Makkah City Centre  | 5373700/5368500 |
| 18 Al-Maqam Res. Ctr   | 5740424         | 05 Makkah Hotel        | 5734400/5747177 |
| 09 Al-Safah Hotel      | 5733456         | 04 Nadj Salam          | 5733823         |
| 08 Brooj Al-Yarmouk    | 5732176         | 07 New Safa Hotel      | 5744050/5746345 |
| 16 Brooj Aziz Khogeer  | 5733330         | 11 Qasr Al-Suroor      | 5732963/5746685 |
| 02 Brooj Sultan        | 5425177         | 15 Sanabel Makkah      | 5424230         |
| 10 Dar Al-Salam Palace | 5741275/5741315 | 17 Shobra Hotel        | 5721666         |
| 13 Hilton Hotel        | 5371900/5373800 | 01 White Palace        | 5457512         |
| 14 Kindah Palace       | 5744989         | 03 Ansar Hotel         | 5746166/5746634 |
|                        |                 | 06 Zahret Makkah Hotel | 5741362/5745922 |