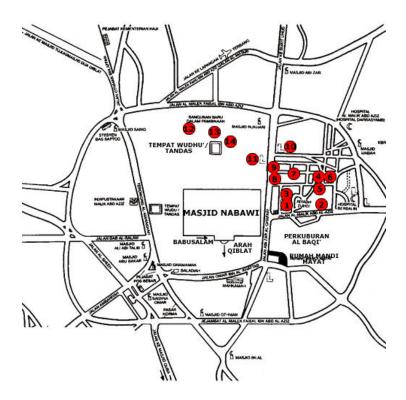

## **Hotel Locations and Phone Numbers: MADINAH**

| No: Name              | Telephone       | No: Name               | Telephone           |
|-----------------------|-----------------|------------------------|---------------------|
| 02 Al-Andalus Plaza   | 8255669         | 06 Dar Al-Salam Palace | 8361950/8360842     |
| 03 Al-Attas Hotel     | 8220230/8221301 | 07 Dar Mesarah         | 8222412/643/467/687 |
| 08 Al-Nahkeel Hotel   | 8232035         | 13 Dar Taibah          | 18265206            |
| 10 Ansar Palace       | 8255570         | 05 Hab El-Reeh Palace  | 8225491             |
| 14 Ansar Style        | 8367875         | 09 New Bahauddin Hotel | 8231971/8231963     |
| 01 Brooj Aziz Khogeer | 8255720/8255716 | 11 Oberoi Medina Hotel | 8263355             |
| 04 Brooj Al-Kawthar   | 8255488/8244672 | 12 Royal Andalus       | 8210200             |

Hotels in Madinah

1 of 1 8/9/2003 3:13 PM

P.O. Box No.: 3212 DOHA - QATAR

Internet : www.qp.com.qa

Fax No.

صندوق اليريد رقم ٣٢١٢ الدوحة . قطر انترنت : ww.qp.com.qa/ رقم الهاتف: رقم الفاكس:

Ret No.

36157/00020717/2003