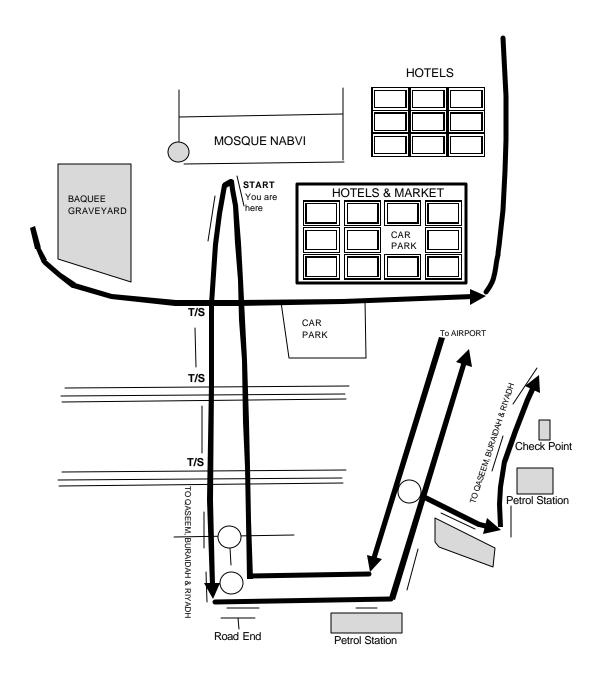

| Counter, km | Observation                | Remarks                                                                                  |
|-------------|----------------------------|------------------------------------------------------------------------------------------|
| Doha Journe | ey Begins                  |                                                                                          |
| 0           | MOSQUE NABVI               |                                                                                          |
|             | (HARAM)                    | Make your car counter 0. A big petrol pump after 26 km, follow Drawing # 3.              |
| 17          | Riyadh 956 & Al Qaseem     |                                                                                          |
|             | 522 km                     | First board                                                                              |
| 26          | Petrol pump                | Mushad Al Madinah (fill petrol)                                                          |
| 40          | Check point                |                                                                                          |
| 64          | Dish tower                 |                                                                                          |
| 116         | MOC quest houses           | 3 candal sign (small town ship)                                                          |
| 128         | Buraldah sign starts       |                                                                                          |
| 300         | Gold Mine                  |                                                                                          |
| 318         | Sasco Rest House           | UQLAT AI Suqur (fill petrol)                                                             |
| 328         | Samall Town                | UQLAT AI Suqur                                                                           |
| 404         | Check point                |                                                                                          |
| 406         | Batar Junction             | Hail left & Alrass Right                                                                 |
| 455         | Al-Qurain Junction         |                                                                                          |
| 474         | Al-Khubra                  | Agricultural town (dual road)                                                            |
| 492         | Riyadh Al Khubra           | Agricultural town (dual road) Follow small sign boards of Riyadh. Turn right from AL     |
|             |                            | NOOR Restaurant A Turkish Restaurant at road side Do not go to Buriadh or Al             |
|             |                            | Qaseem.                                                                                  |
| 494         | 1st T Signal & petrol      | Mosque, petrol station & supermarket (Qahra Supermarket). Fill petrol because on         |
|             | station                    | Riyadh Highway some petrol stations will come at start, after that only in Sasco.        |
| 495-496     | 2nd T Signal Do not cross  |                                                                                          |
|             |                            | Turn left to Riyadh (Highway)                                                            |
| 600         | Riyadh 361 km board        | , , , , , , , , , , , , , , , , , , , ,                                                  |
| 630         | Mountain pass              |                                                                                          |
| 705-708     | Exit - Re Entry Sasco      | Sasco is on the left side of the road, do not miss the exit. Next Sasco & Petrol         |
|             | ,                          | station is after 90km                                                                    |
| 800         | Exit - Re Entry Sasco      | Sasco is on the left side of the road, do not miss the exit. If started after Zohor from |
|             | ,                          | madinah, stay here.                                                                      |
| 805         | 1st DAMMAM sign            | Riyadh 62 km                                                                             |
| 876         | Riyadh City                |                                                                                          |
| 888         | Exit DAMMAM                | Riyadh - Mamman Highway starts                                                           |
| 917         | Check point                | On Riyadh - Mamman Highway                                                               |
| 956         | Petrol station             | Fill petrol                                                                              |
| 972         | 1st Exit for Qatar & Hofuf | Do not exit old road                                                                     |
| 1023        | Sasco                      |                                                                                          |
| 1027        | Exit for KHURAIS           | Do not exit old road                                                                     |
| 1124        | Petrol station             |                                                                                          |
| 1132        | Exit for AL Hofuf & Nuayra | Turn right to Hofuf. Do not go to Al Nuayira                                             |
| 1135        | Board                      | Al Hofuf 98km, Salwa 248 km                                                              |
| 1214        | Qatar board                |                                                                                          |
| 1233        | Hofuf city                 | Follow truck route. From Hofuf, follow same route to Salwa & Doha as on Page 1           |

#### **HOFUF CITY BY PASS DRAWING #2**